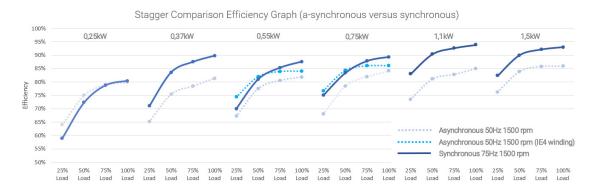

Impressively, the FPM3SS motor offers even higher efficiency compared to the already highly efficient FP3SS, where we recently made an upgrade using IE4 windings. The FPM3SS is equipped with the latest generation of permanent magnets, which ensures a high service life and a wide of constant torque compared to the classic a-synchronous technology. The FPM3SS is available in a power range from 0,25 to 1,5kW, and its speed range spans from 0-1500 rpm.

FP3SS -> 50 Hz 1500 RPM 4 Pole FPM3SS -> 75 Hz 1500 RPM 6 Pole

dertec