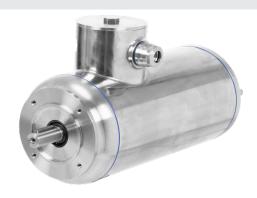

## **Synchronous motor FPM3SS**

· High efficiency classes up to IE5+

· Fully matched Dertec modular design

 Cost reduction due to engergy saving under partial load

IP69K

## The new Synchronous motor FPM3SS.

As the latest addition to our stainless steel product line, we proudly introduce our new family member, the FPM3SS synchronous motor. With its unique design, it stands out as a class-leading innovation. Just like the standard FP3SS models, it is constructed entirely from high-quality stainless steel, and its hygienic design ensures no standing water on its surfaces.