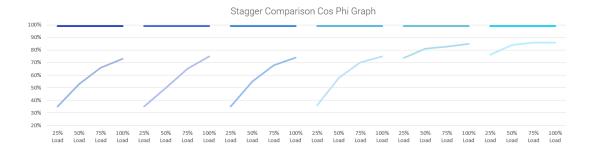

Impressively, the FPM3SS motor offers even higher efficiency compared to the already highly efficient FP3SS, where we recently made an upgrade using IE4 windings. The FPM3SS is equipped with the latest generation of permanent magnets, which ensures a high service life and a wide of constant torque compared to the classic a-synchronous technology. The FPM3SS is available in a power range from 0,25 to 1,5kW, and its speed range spans from 0-1500 rpm.

FP3SS -> 50 Hz 1500 RPM 4 Pole FPM3SS -> 75 Hz 1500 RPM 6 Pole

dertec