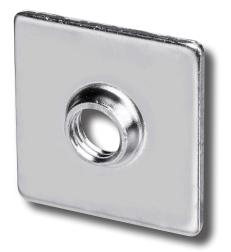

## **Welding Plates**

Dertec welding plates have metric threads and are used in square profiles.

These plates are designed to be welded into your construction easily, creating a provision for mounting adjustable feet or adjustment bolts beneath the machine frame.

### Stainless steel

| Туре      | A  | В  | ØC  | D | E   | F  |
|-----------|----|----|-----|---|-----|----|
| LPSS40-12 | 40 | 40 | M12 | 3 | 7,5 | 15 |
| LPSS40-16 | 40 | 40 | M16 | 3 | 7,5 | 18 |
| LPSS40-20 | 40 | 40 | M20 | 3 | 9   | 23 |
| LPSS50-16 | 50 | 50 | M16 | 3 | 8.5 | 18 |
| LPSS50-20 | 50 | 50 | M20 | 4 | 11  | 23 |
| LPSS60-20 | 60 | 60 | M20 | 4 | 11  | 23 |