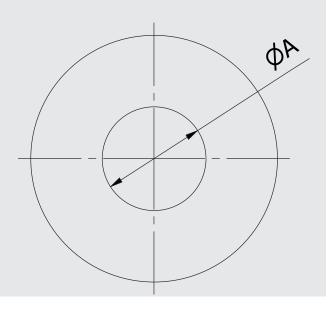

#### Stainless steel

| Туре   | Size | ØA   | ØB | С   | D  |
|--------|------|------|----|-----|----|
| LMSS5  | M5   | 4.2  | 10 | 5   | 9  |
| LMSS6  | M6   | 5    | 12 | 5,2 | 10 |
| LMSS8  | M8   | 6.8  | 14 | 6   | 12 |
| LMSS10 | M10  | 8.5  | 16 | 8   | 14 |
| LMSS12 | M12  | 10.2 | 20 | 10  | 18 |

#### steel

| T    | 0:   | GA.  | αD | 0   |    |
|------|------|------|----|-----|----|
| Туре | Size | ØA   | ØB | С   | D  |
| LM5  | M5   | 4.2  | 10 | 5   | 9  |
| LM6  | M6   | 5    | 12 | 5,2 | 10 |
| LM8  | M8   | 6.8  | 14 | 6   | 12 |
| LM10 | M10  | 8.5  | 16 | 8   | 14 |
| LM12 | M12  | 10.2 | 20 | 10  | 18 |
| LM16 | M16  | 14   | 30 | 15  | 25 |