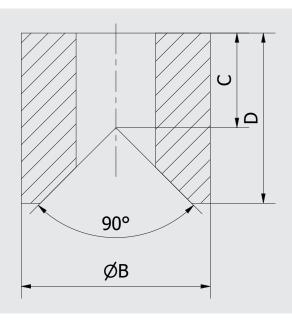

#### Stainless steel

| Туре   | Size | ØA   | ØB | С   | D  |
|--------|------|------|----|-----|----|
| LMSS5  | M5   | 4.2  | 10 | 5   | 9  |
| LMSS6  | M6   | 5    | 12 | 5,2 | 10 |
| LMSS8  | M8   | 6.8  | 14 | 6   | 12 |
| LMSS10 | M10  | 8.5  | 16 | 8   | 14 |
| LMSS12 | M12  | 10.2 | 20 | 10  | 18 |

#### steel

| T    | 0:   | GA.  | αD | 0   |    |
|------|------|------|----|-----|----|
| Туре | Size | ØA   | ØB | С   | D  |
| LM5  | M5   | 4.2  | 10 | 5   | 9  |
| LM6  | M6   | 5    | 12 | 5,2 | 10 |
| LM8  | M8   | 6.8  | 14 | 6   | 12 |
| LM10 | M10  | 8.5  | 16 | 8   | 14 |
| LM12 | M12  | 10.2 | 20 | 10  | 18 |
| LM16 | M16  | 14   | 30 | 15  | 25 |