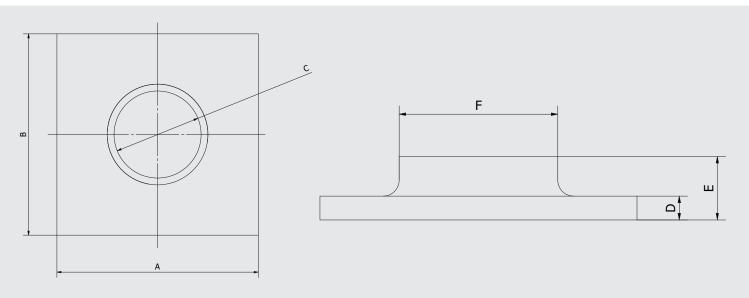

## **Welding Plates**

Dertec welding plates have metric threads and are used in square profiles.

These plates are designed to be welded into your construction easily, creating a provision for mounting adjustable feet or adjustment bolts beneath the machine frame.

They serve as a good alternative to the plastic hammer-in plugs we also sell.

### **Materials:**

Stainless steel 304

### Stainless steel

| Туре      | A  | В  | ØC  | D | E   | F  |
|-----------|----|----|-----|---|-----|----|
| LPSS40-12 | 40 | 40 | M12 | 3 | 7,5 | 15 |
| LPSS40-16 | 40 | 40 | M16 | 3 | 7,5 | 18 |
| LPSS40-20 | 40 | 40 | M20 | 3 | 9   | 23 |
| LPSS50-16 | 50 | 50 | M16 | 3 | 8.5 | 18 |
| LPSS50-20 | 50 | 50 | M20 | 4 | 11  | 23 |
| LPSS60-20 | 60 | 60 | M20 | 4 | 11  | 23 |